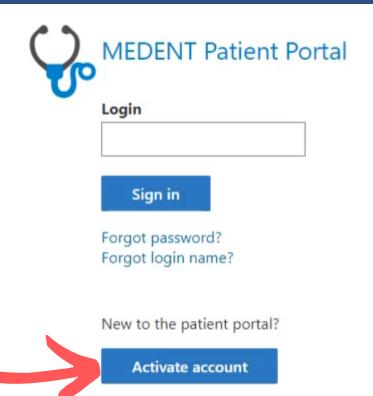

## **CLICK ACTIVATE** ACCOUNT

Go to our practice website and click Patient Portal. Then, click "Activate account."

Patient Portal Account Activation

View a video tutorial on how to activate you

Please fill out the following form to activate your patient portal account

# ноw то ACTIVATE PATIENT PORTAL